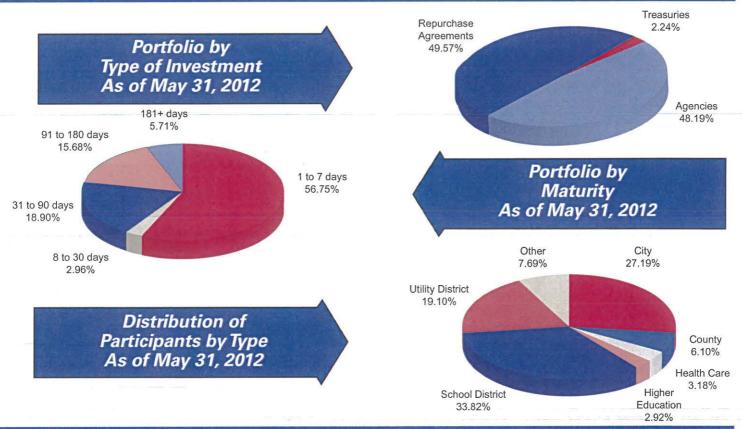

ices, is muddling through. Given U.S. specific and global factors, risks to growth are skewed to the downside. Growth risks only increase as 2013 approaches, given the pending "fiscal cliff" whereby tax provisions are set to expire and automatic spending cuts from the sequestration process are scheduled to take effect January 1, 2013. Assuming no resolution to these provisions, uncertainty regarding government spending and tax rates are likely to increase and could weigh on both confidence and consumption alike. This information is an excerpt from an economic report dated May 2012 provided to TexSTAR by JP Morgan Asset Management, Inc., the investment manager of the TexSTAR pool.

For more information about TexSTAR, please visit our web site at www.texstar.org.

# Information at a Glance



## **Historical Program Information**

| Month  | Average<br>Rate | Book<br>Value      | Market<br>Value    | Net<br>Asset Value | WAM (1)* | WAM (2)* | Number of<br>Participants |
|--------|-----------------|--------------------|--------------------|--------------------|----------|----------|---------------------------|
| May 12 | 0.1273%         | \$5,178,606,480.90 | \$5,179,224,581.51 | 1.000119           | 47       | 70       | 754                       |
| Apr 12 | 0.1098%         | 5,255,005,296.99   | 5,255,613,981.07   | 1.000115           | 46       | 69       | 752                       |
| Mar 12 | 0.1148%         | 5,668,145,582.64   | 5,668,844,552.57   | 1.000123           | 48       | 71       | 751                       |
| Feb 12 | 0.0986%         | 6,014,562,468.35   |