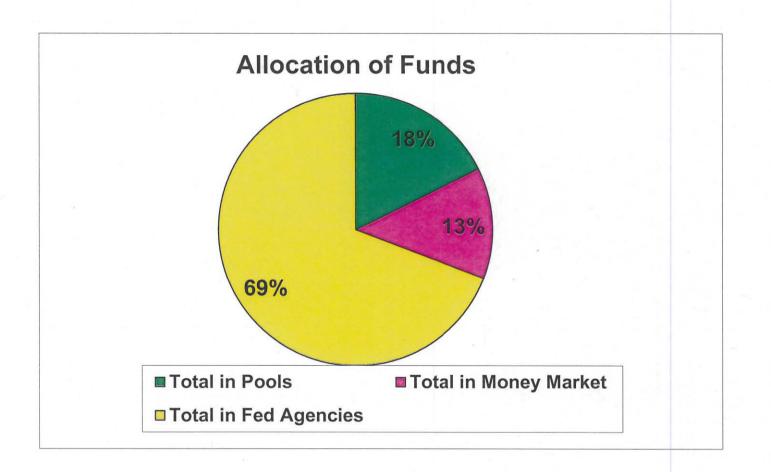

|
| 4/30/2012      | Additions    | Amortization | Accrued Interest | Withdrawals   | 5/31/2012      |
| 46,887,485.43  | 6,001,918.90 |              | 8,604.14         | 10,402,156.50 | 42,495,851.97  |
| 223,465,432.55 | 0.00         | (172,881.29) | 52               | 200,000.00    | 223,092,551.26 |
|                |              |              |                  |               |                |
|                |              |              |                  |               |                |
| 330,751,305.97 | 7,326,918.90 | (172,881.29) | 14,805.57        | 15,340,695.75 | 322,579,453.40 |

All Investments in the portfollio are in compliance with the CTRMA's Investment policy.

Total in Money Market Total in Fed Agencies

**Total Invested** 

William Chapman, CFO

Rate May 12



| Agency                      | CUSIP #   | COST           | Book Value     | Market Value   | Yield to Maturity | Purchased  | Matures FUND                   |
|-----------------------------|-----------|----------------|----------------|----------------|-------------------|------------|--------------------------------|
| San Antonio Water Utilities | 79642BLM3 | Matured        | Matured        | Matured        | 1.1090%           | 11/23/2010 | 5/15/2012 2010-2 DSRF          |
| San Antonio Water Utilities | 79642BLN1 | 190,000.00     | 190,000.00     | 191,476.30     | 1.4570%           | 11/23/2010 | 5/15/2013 2010-2 DSRF          |
| Freddie Mac                 | 3134G2U42 | 1,000,000.00   | 1,000,000.00   | 1,001,130.00   | 0.3750%           | 3/15/2012  | 10/15/2013 TxDOT Grant Fun